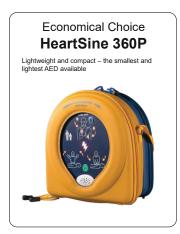

## **Select Device**

| Package Code                 | Description                                         | PRICE \$   | QTY |
|------------------------------|-----------------------------------------------------|------------|-----|
| HeartSine 360P Pack 1        | HeartSine 360P Alarmed Cabinet Package              | \$1,750.00 |     |
| HeartSine 360P Pack 2        | HeartSine 360P Wall Bracket Package                 | \$1,650.00 |     |
| HeartSine 360P Pack 3        | HeartSine 360P Hard-shell Carry Case Package        | \$1,750.00 |     |
| HeartSine 500P Pack 1        | HeartSine 500P Alarmed Cabinet Package              | \$2,195.00 |     |
| HeartSine 500P Pack 2        | HeartSine 500P Wall Bracket Package                 | \$2,095.00 |     |
| HeartSine 500P Pack 3        | HeartSine 500P Hard-shell Carry Case Package        | \$2,195.00 |     |
| Lifepak CR2 Essential Pack 1 | Lifepak CR2 Essential Alarmed Cabinet Package       | \$2,495.00 |     |
| Lifepak CR2 Essential Pack 2 | Lifepak CR2 Essential Wall Bracket Package          | \$2,395.00 |     |
| Lifepak CR2 Essential Pack 3 | Lifepak CR2 Essential Hard-shell Carry Case Package | \$2,495.00 |     |