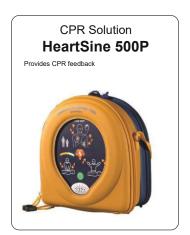

## **Select Device**

| Package Code                 | Description                                         | PRICE \$   | QTY |
|------------------------------|-----------------------------------------------------|------------|-----|
| HeartSine 360P Pack 1        | HeartSine 360P Alarmed Cabinet Package              | \$1,750.00 |     |
| HeartSine 360P Pack 2        | HeartSine 360P Wall Bracket Package                 | \$1,650.00 |     |
| HeartSine 360P Pack 3        | HeartSine 360P Hard-shell Carry Case Package        | \$1,750.00 |     |
| HeartSine 500P Pack 1        | HeartSine 500P Alarmed Cabinet Package              | \$2,195.00 |     |
| HeartSine 500P Pack 2        | HeartSine 500P Wall Bracket Package                 | \$2,095.00 |     |
| HeartSine 500P Pack 3        | HeartSine 500P Hard-shell Carry Case Package        | \$2,195.00 |     |
| Lifepak CR2 Essential Pack 1 | Lifepak CR2 Essential Alarmed Cabinet Package       | \$2,495.00 |     |
| Lifepak CR2 Essential Pack 2 | Lifepak CR2 Essential Wall Bracket Package          | \$2,395.00 |     |
| Lifepak CR2 Essential Pack 3 | Lifepak CR2 Essential Hard-shell Carry Case Package | \$2,495.00 |     |