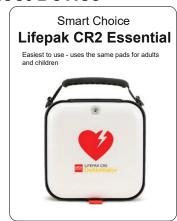

## **Select Device**

| Package Code                 | Description                                         | PRICE \$   | QTY |
|------------------------------|-----------------------------------------------------|------------|-----|
| HeartSine 360P Pack 1        | HeartSine 360P Alarmed Cabinet Package              | \$1,750.00 |     |
| HeartSine 360P Pack 2        | HeartSine 360P Wall Bracket Package                 | \$1,650.00 |     |
| HeartSine 360P Pack 3        | HeartSine 360P Hard-shell Carry Case Package        | \$1,750.00 |     |
| HeartSine 500P Pack 1        | HeartSine 500P Alarmed Cabinet Package              | \$2,195.00 |     |
| HeartSine 500P Pack 2        | HeartSine 500P Wall Bracket Package                 | \$2,095.00 |     |
| HeartSine 500P Pack 3        | HeartSine 500P Hard-shell Carry Case Package        | \$2,195.00 |     |
| Lifepak CR2 Essential Pack 1 | Lifepak CR2 Essential Alarmed Cabinet Package       | \$2,495.00 |     |
| Lifepak CR2 Essential Pack 2 | Lifepak CR2 Essential Wall Bracket Package          | \$2,395.00 |     |
| Lifepak CR2 Essential Pack 3 | Lifepak CR2 Essential Hard-shell Carry Case Package | \$2,495.00 |     |