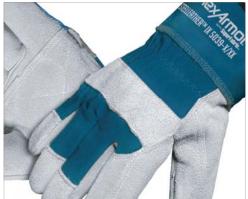

# STEELLEATHER™ IX 5039

**HEAVY DUTY** The SteelLeather™ IX is a heavy duty solution for applications where high cut and puncture—resistance is needed for the entire hand. This glove was engineered to handle the roughest applications and keep users hands injury-free. HexArmor® products are engineered to provide users with the highest levels of protection in areas where risk is the greatest.

### **FEATURES:**

- Made with SuperFabric® brand material for the highest cut-resistance available on the market-Exceeds ISEA/CE Level 5 (full protection coverage)
- Comfortable grain cow leather that will outlast your typical leather driver's gloves
- May be dry—cleaned for repeated use