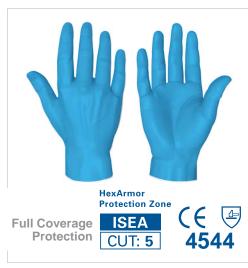

### **FEATURES:**

- Made with SuperFabric® brand material for the highest cut-resistance available on the market-Exceeds ISEA/CE Level 5 (full protection coverage)
- Comfortable grain cow leather that will outlast your typical leather driver's gloves
- May be dry—cleaned for repeated use