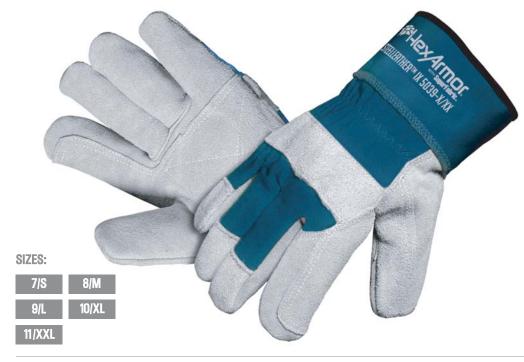

# STEELLEATHER™ IX 5039

**HEAVY DUTY** The SteelLeather™ IX is a heavy duty solution for applications where high cut and puncture—resistance is needed for the entire hand. This glove was engineered to handle the roughest applications and keep users hands injury-free. HexArmor® products are engineered to provide users with the highest levels of protection in areas where risk is the greatest.

### **FEATURES:**

- Made with SuperFabric® brand material for the highest cut-resistance available on the market-Exceeds ISEA/CE Level 5 (full protection coverage)
- Comfortable grain cow leather that will outlast your typical leather driver's gloves
- May be dry—cleaned for repeated use