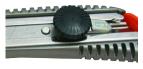

## How it works:

Screw mechanism

Carpets

| APPLICATION: |               |              |
|--------------|---------------|--------------|
| ✓ Cardboard  | ✓ Cartons     | ✓ Tape Boxes |
| ✓ Packaging  | ✓ Bubble Wrap | ✓ Carpets    |
| ✓ Vinyl      | ✓ Plastic     | ✓ Leather    |