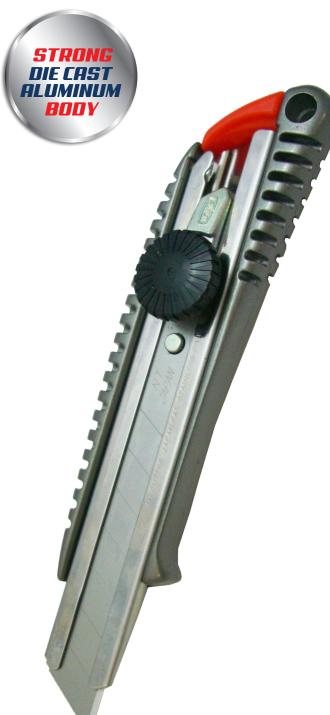

## L-500GP HEAVY DUTY KNIFE

Smooth die cast aluminum body that boasts comfort. This quality construction makes blade extension or retraction extremely user friendly and safe. With the quick change blade mechanism, the user is allowed to switch out dull blades and quickly get back to their projects. Ideal for precision cutting of the most flexible to the most resistant materials (paper, cardboard, plastic, leather). Suited for use in the modern workplace, DIY or in the construction industry.

## L-500GP Heavy Duty Slide Knife

- Solid die cast aluminium body
- Quick dial blade release mechanism
- Screw lockiing system to hold blade securely
- Blade slide locks in open and closed position
- Sturdy metal slider
- Ergonomically designed handle