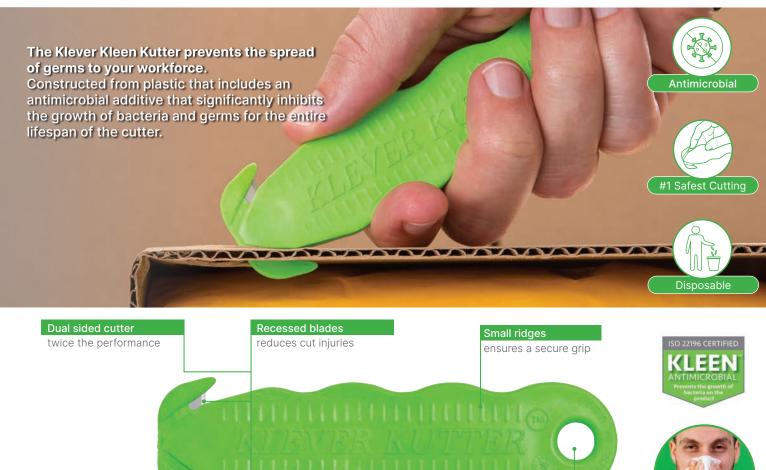

# KLEVER KUTTER KLEEN

The KLEVER KUTTER is the all-rounder, and the forefather of all safety cutters with a concealed blade. Small, handy, versatile, and especially safe! Here the KLEEN™ antimicrobial version. The blades are concealed to protect the user and material. The KLEVER KLEEN KUTTER is made with the same strength and durability as the original KLEVER KUTTER, is disposable and comes with a practical eyelet for lanyard fastening or hanging.

#### **Features & Benefits**

- Infused with KLEEN™ antimicrobial to prevent the growth of bacteria on the product
- Highest Safety Level Recessed blade reduces cut injuries and damaged goods
- Dual blades for double the usage
- · Suitable for left and right hand use
- Cuts cardboard, strapping, tape, film & more
- Compact & convenient, with high quality carbon steel German blade
- Custom logo printing
- Disposable, no replacement blade
- Two cutting areas
- Made in USA