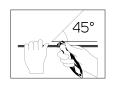

#### LESS FORCE = EASIER WORK = LESS RISK OF INJURY

- Always cut in a 45° angle for an easier and safer cutting experience
- When cutting corrugated cardboard, tilt the knife slightly sideways to reduce necessary force
- Ensure that films and tapes are always taught before cutting them, the blade will cut your material better