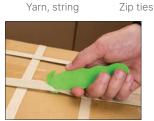

## **Cuts more materials for more applications**

Single corrugated

Bagged goods

Rolled goods

Unique box piercing

prevents damaged goods

Shrink wrap,

Yarn, string

#### **Features & Benefits**

- Infused with KLEEN™ antimicrobial to prevent the growth of bacteria on the product
- Highest Safety Level Recessed blade reduces cut injuries and damaged goods
- Dual blades for double the usage
- · Suitable for left and right hand use
- Cuts cardboard, strapping, tape, film & more
- Compact & convenient, with high quality carbon steel German blade
- Custom logo printing
- Disposable, no replacement blade
- Two cutting areas
- Made in USA