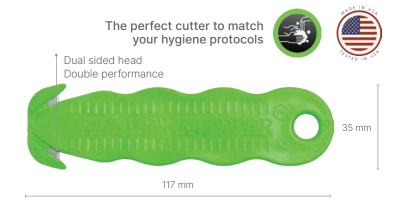

#### **Features & Benefits**

- Infused with KLEEN™ antimicrobial to prevent the growth of bacteria on the product
- Highest Safety Level Recessed blade reduces cut injuries and damaged goods
- Dual blades for double the usage
- · Suitable for left and right hand use
- Cuts cardboard, strapping, tape, film & more
- Compact & convenient, with high quality carbon steel German blade
- Custom logo printing
- Disposable, no replacement blade
- Two cutting areas
- Made in USA

#### **Technical**

| MATERIAL   | Antimicrobial plastic,<br>Carbon steel |
|------------|----------------------------------------|
| DIMENSIONS | L:117mm, W:4mm, H:35mm                 |
| WEIGHT     | 16 grams                               |
| Dookoging  |                                        |