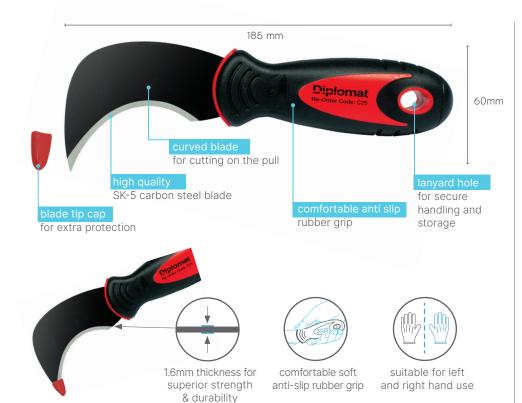

# Vinyl Linoleum Knife Curved Blade

The Diplomat C25 Vinyl Linoleum Knife is a robust, contractor-grade tool designed to assist with your carpet installation projects. Its blade is crafted from hardened SK-5 High Carbon steel and coated with Black Oxide, offering excellent corrosion resistance. Using specialised grinding technology, the blade is engineered to prevent bending or breaking. With a thickness of 1.6mm, these sharp edges deliver exceptional strength and longevity. The soft rubber handle is made from non-toxic plastic, that also features a non-sticky, odorless, and slip-resistant design. Its lightweight design makes it easy to carry, and a convenient lanyard hole allows for simple storage. It's perfect for the installation and removal of flooring, vinyl, linoleum, and even cutting wallpaper.

#### **Features & Benefits**

- High quality SK-5 carbon steel blade
- Comfortable soft anti slip rubber grip
- Curved shape for cutting on the pull
- Extra 1.6mm thick blade
- Great for creasing carpet
- Blade tip cap for protection

#### Technical

| MATERIAL            | Rubber, carbon steel    |
|---------------------|-------------------------|
| DIMENSIONS          | L:185mm, W:60mm, H:20mm |
| WEIGHT              | 83 grams                |
| Packaging           |                         |
| SELL PACK QTY       | Each                    |
| INNER QTY           | 12 units                |
| INNER<br>DIMENSIONS | L:26cm, W:15cm, H:7cm   |
| INNER WEIGHT        | 1 kg                    |
| OUTER QTY           | 96 units                |
| OUTER<br>DIMENSIONS | L:30cm, W:28cm, H:29cm  |
| OUTER WEIGHT        | 10.3 kg                 |