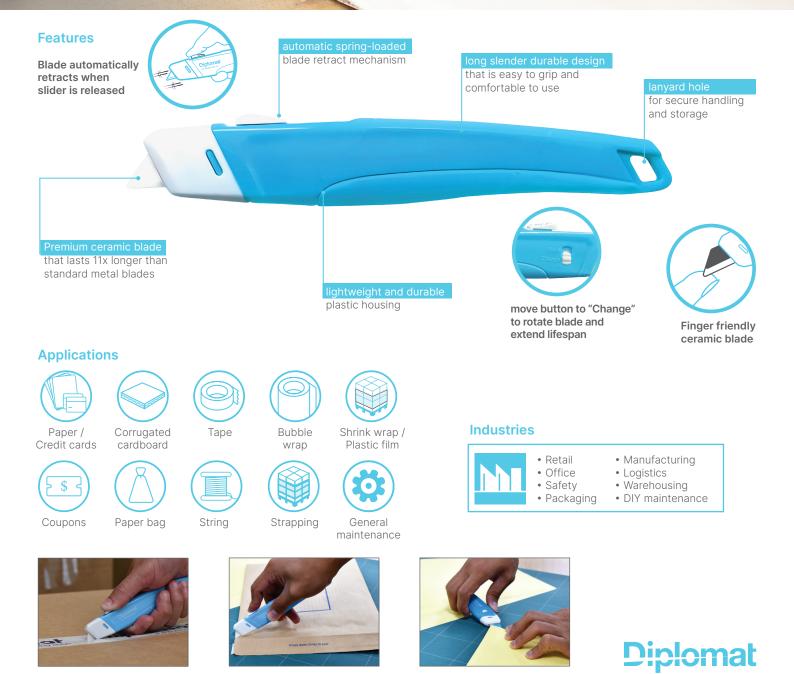

#### How to Rotate Blade & Extend Lifespan

and protect items from damage.

standard metal blades

Why Ceramic Blades?

finger friendly

Finger friendly ceraminc blade

Ceramic blade lasts 11x longer than

Spring-loaded blade automatically

retracts when slider is release

Safer than standard metal blades

Lightweight and durable construction

durable

**Features & Benefits** 

.

11x longer

lasting

Piplomat

1 Push blade slider

forward to extend

blade

How it works

1. Move button to "Change" position

2. cut your desired

application material

rust proof

nat

2. Press slider out to its maximum amount

3. Carefully take out ceramic blade and flip it

Long slender durable design that is easy

Reversible blade offering double blade life

Ideal for various industries and applications

safe up to

1600° C

no oil

coating

to grip and comfortable to use

Lanyard hole for easy access

Suitable for left and right hand use