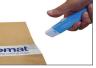

# A77

The Diplomat A77 Auto Retract Saety Knife with Ceramic Blade is safer than a metal blade, offering longer lasting durability and sharpness. The knife features an automatic blade retraction to reduce workplace injuries

## **Auto Retract Safety Knife** With Ceramic Blade

safety while lasting 11x longer than traditional metal blades, which enhances durability and sharpness. This ceramic blade is corrosion-resistant, rustproof, and non-conductive. The safety-focused design includes an automatic retraction feature to minimize injuries