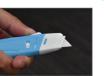

Piplomat

1 Push blade slider

forward to extend

blade

How it works

1. Move button to "Change" position

2. cut your desired

application material

rust proof

nat

2. Press slider out to its maximum amount

3. Carefully take out ceramic blade and flip it

Long slender durable design that is easy

Reversible blade offering double blade life

Ideal for various industries and applications