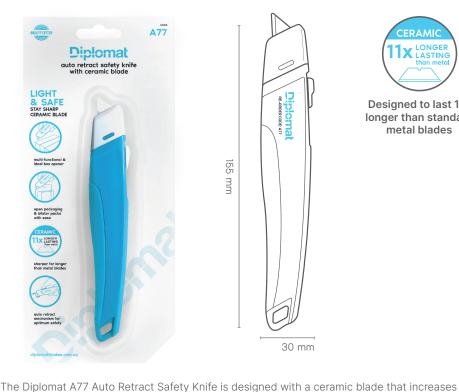

# A77

The Diplomat A77 Auto Retract Saety Knife with Ceramic Blade is safer than a metal blade, offering longer lasting durability and sharpness. The knife features an automatic blade retraction to reduce workplace injuries

## **Auto Retract Safety Knife** With Ceramic Blade

safety while lasting 11x longer than traditional metal blades, which enhances durability and sharpness. This ceramic blade is corrosion-resistant, rustproof, and non-conductive. The safety-focused design includes an automatic retraction feature to minimize injuries

AST Designed to last 11x longer than standard

, metal blades

| MATERIAL            | Plasic, ceramic         |
|---------------------|-------------------------|
| DIMENSIONS          | L:155mm, W:12mm, H:30mm |
| WEIGHT              | 21 grams                |
| Packaging           |                         |
| SELL PACK QTY       | Each                    |
| INNER QTY           | 24 units                |
| INNER<br>DIMENSIONS | L:23cm, W:20cm, H:12cm  |
| INNER WEIGHT        | 1.0 kg                  |
| OUTER QTY           | 288 units               |
| OUTER<br>DIMENSIONS | L:49cm, W:42cm, H:38cm  |
| OUTER WEIGHT        | 12.5 kg                 |